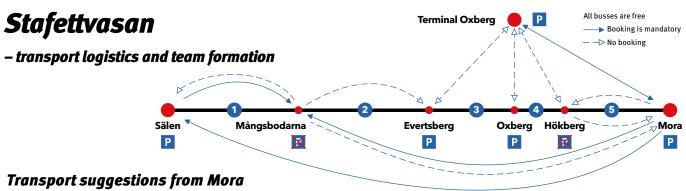

Transport can be by bus or by one car per team, which may be parked at Terminal Oxberg. The participant should be at the exchange checkpoint about 45 minutes before the estimated time for exchange.

| Section 1 | <ul> <li>To the start in Sälen</li> <li>Bus from Mora (Prostgatan) to the Vasaloppet start in Sälen.</li> <li>Start group 1 07.00 – Bus departure 04.30.</li> <li>Start group 2 09.00 – Bus departure 06.30.</li> </ul> |  |  |  |  |  |
|-----------|-------------------------------------------------------------------------------------------------------------------------------------------------------------------------------------------------------------------------|--|--|--|--|--|
|           | After exchange in Mångsbodarna<br>Alt. 1 Bus to Mora.                                                                                                                                                                   |  |  |  |  |  |
|           |                                                                                                                                                                                                                         |  |  |  |  |  |
|           | Alt. 2 Bus to Evertsberg. Change bus to get to Terminal Oxberg. At Terminal Oxberg the participant joins the other team members and takes the car or bus towards Mora.                                                  |  |  |  |  |  |
| Section 2 | To exchange in Mångsbodarna                                                                                                                                                                                             |  |  |  |  |  |
|           | Bus from Mora (Prostgatan) to the exchange in Mångsbodarna.                                                                                                                                                             |  |  |  |  |  |
|           | Start group 1 07.00 – Bus departure 06.00.                                                                                                                                                                              |  |  |  |  |  |
|           | Start group 2 09.00- Bus departure 08.00.                                                                                                                                                                               |  |  |  |  |  |
|           | After exchange in Evertsberg                                                                                                                                                                                            |  |  |  |  |  |
|           | <ul> <li>Bus to Terminal Oxberg. Bus departures every 15 minutes 08.30-14.30. At Terminal Oxberg the participant joins the other team members and takes the car or bus towards Mora.</li> </ul>                         |  |  |  |  |  |
| Section 3 | To exchange in Evertsberg                                                                                                                                                                                               |  |  |  |  |  |
|           | Alt. 1 Car to Terminal Oxberg. Bus to the exchange in Evertsberg. Bus departures 07.30–14.30.                                                                                                                           |  |  |  |  |  |
|           | Alt. 2 Bus from Mora (Prostgatan) to Terminal Oxberg. Bus departures every 15 minutes 06.30–13.30.                                                                                                                      |  |  |  |  |  |
|           | Bus to the exchange in Evertsberg. Bus departures 07.30–14.30.                                                                                                                                                          |  |  |  |  |  |
|           | After exchange in Oxberg                                                                                                                                                                                                |  |  |  |  |  |
|           | • Bus to Terminal Oxberg. Bus departures every 15 minutes 09.45–15.30. At Terminal Oxberg the participant joins the other team members and takes the car or bus towards Mora.                                           |  |  |  |  |  |
| Section 4 | To exchange in Oxberg                                                                                                                                                                                                   |  |  |  |  |  |
|           | Alt. 1 Car to Terminal Oxberg. Bus to the exchange in Oxberg. Bus departures 08.30–15.30.                                                                                                                               |  |  |  |  |  |
|           | Alt. 2 Bus from Mora (Prostgatan) to Terminal Oxberg. Bus departures every 15 minutes 06.30–13.30.                                                                                                                      |  |  |  |  |  |
|           | Bus to exchange checkpoint in Oxberg. Bus departures 08.30–15.30.                                                                                                                                                       |  |  |  |  |  |
|           | After exchange in Hökberg                                                                                                                                                                                               |  |  |  |  |  |
|           | Alt. 1 Bus to Mora, (Prostgatan). Bus departures every 15 minutes 10.00–16.15.                                                                                                                                          |  |  |  |  |  |
|           | Alt. 2 Bus to Terminal Oxberg. Bus departures every 15 minutes 10.00–16.15. At Terminal Oxberg the participant joins the other team members and takes the car towards Mora.                                             |  |  |  |  |  |
| Section 5 | To exchange in Hökberg                                                                                                                                                                                                  |  |  |  |  |  |
|           | Alt. 1 Car to Terminal Oxberg. Bus to the exchange in Hökberg. Bus departures every 15 minutes 08.30–15.45.                                                                                                             |  |  |  |  |  |
|           | Alt. 2 Bus from Mora (Prostgatan) to the exchange in Hökberg, Bus departures every 15 minutes 08, 15–16, 15,                                                                                                            |  |  |  |  |  |

## Bus from Terminal Oxberg to Mora every 15 minutes 10.00–16.15.