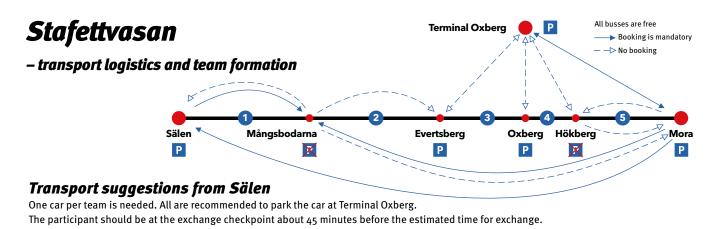

| Section 1 | To start in Sälen                                                                                                               |  |  |  |  |  |
|-----------|---------------------------------------------------------------------------------------------------------------------------------|--|--|--|--|--|
|           | • Car to the Vasaloppet start in Sälen. Participant on section 1 will be dropped, and the car will continue to Terminal         |  |  |  |  |  |
|           | Oxberg.                                                                                                                         |  |  |  |  |  |
|           | After exchange in Mångsbodarna                                                                                                  |  |  |  |  |  |
|           | Alt. 1 Bus to Mora. Busses depart continuously as they fill up.                                                                 |  |  |  |  |  |
|           | Alt. 2 Bus to Sälen. The first bus departs after half the teams from each start group have completed their                      |  |  |  |  |  |
|           | exchange. Second bus departs when the final team from each start group has completed section 1.                                 |  |  |  |  |  |
|           | Alt. 3 Bus to Evertsberg. Busses depart continuously as they fill up. Change bus to get to Terminal Oxberg.                     |  |  |  |  |  |
|           | At Terminal Oxberg the participant joins the other team members and takes the car or bus towards<br>Mora.                       |  |  |  |  |  |
| Section 2 | To exchange in Mångsbodarna                                                                                                     |  |  |  |  |  |
|           | • Car to the Vasaloppet start in Sälen. Bus from the Vasaloppet start in Sälen to the exchange in Mångsbodarna.                 |  |  |  |  |  |
|           | Start group 1 07.00 – Bus departure 06.45.                                                                                      |  |  |  |  |  |
|           | Start group 2 09.00 – Bus departure 08.45.                                                                                      |  |  |  |  |  |
|           | After exchange in Evertsberg                                                                                                    |  |  |  |  |  |
|           | Alt. 1 Bus to Terminal Oxberg. Bus departures every 15 minutes 08.30–14.30. At Terminal Oxberg the                              |  |  |  |  |  |
|           | participant joins the other team members and takes the car or bus towards Mora.                                                 |  |  |  |  |  |
|           | Alt.2 Bus to Sälen. The first bus departs after half the teams from each start group have completed their                       |  |  |  |  |  |
|           | exchange. Second bus departs when the final team from each start group has completed section 2.                                 |  |  |  |  |  |
| Section 3 | To exchange in Evertsberg                                                                                                       |  |  |  |  |  |
|           | Alt. 1 Car from Sälen. Participant on section 3 will be dropped in Evertsberg, and the car will continue to<br>Terminal Oxberg. |  |  |  |  |  |
|           | Alt.2 Car to Terminal Oxberg. Bus to exchange in Evertsberg. Bus departures every 15 minutes 07.30–14.30.                       |  |  |  |  |  |
|           | After exchange in Oxberg                                                                                                        |  |  |  |  |  |
|           | • Bus to Terminal Oxberg. Bus departures every 15 minutes 09.45–15.30. At Terminal Oxberg the participant                       |  |  |  |  |  |
|           | joins the other team members and takes the car or bus towards Mora.                                                             |  |  |  |  |  |
| Section 4 | To exchange in Oxberg                                                                                                           |  |  |  |  |  |
|           | • Bus from Terminal Oxberg to the exchange checkpoint in Oxberg. Bus departures o8.30–15.30.                                    |  |  |  |  |  |
|           | After exchange in Hökberg                                                                                                       |  |  |  |  |  |
|           | Alt. 1 Bus to Mora, (Prostgatan). Bus departures every 15 minutes 10.00–16.15.                                                  |  |  |  |  |  |
|           | Alt. 2 Bus to Terminal Oxberg. Bus departures every 15 minutes 10.00–16.15. At Terminal Oxberg the                              |  |  |  |  |  |
|           | participant joins the other team members and takes the car towards Mora.                                                        |  |  |  |  |  |
| Section 5 | To exchange in Hökberg                                                                                                          |  |  |  |  |  |

• Bus from Terminal Oxberg to the exchange in Hökberg. Bus departures every 15 minutes o8.30-15.45.

## Bus from Terminal Oxberg to Mora every 15 minutes 10.00–16.15.