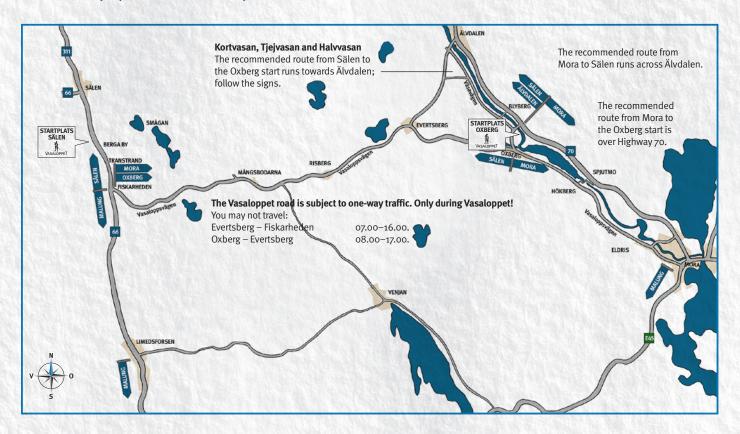

#### **ONE-WAY ROADS MARCH 6**

During Vasaloppet (Sunday March 6) the Vasaloppet road is largely subject to one-way traffic. You may not travel:

- From Evertsberg to Fiskarheden between 07:00 and 16:00.
- From Oxberg to Evertsberg between 08:00 and 17:00.

Traffic to Sälen must pass Fiskarheden no later than 07:00, which means that you should have passed Evertsberg no later than 06:30.